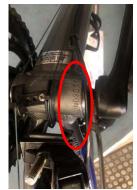

Above, serial number locations

What to Do: Check your serial numbers which you can find in the above locations on this website, <a href="www.marinbikes.biz/recall\_checks">www.marinbikes.biz/recall\_checks</a>. If your serial number is part of the recall get in touch with your local Marin dealer. Or contact your local Marin Dealer.