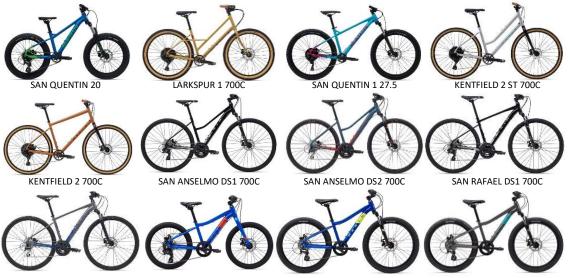

## **Product Safety Recall**

2021 HIDDEN CANYON 20

BAYVIEW TRAIL 2

BAYVIEW TRAIL 24

| Model                 | Colour     | Size                     |
|-----------------------|------------|--------------------------|
| SAN QUENTIN 20        | BLUE/GREEN | 20"                      |
| LARKSPUR 1 700C       | YELLOW     | Large                    |
| SAN QUENTIN 1 27.5    | TEAL/PINK  | Large                    |
| KENTFIELD 2 ST 700C   | CHROME     | Small, Medium            |
| KENTFIELD 2 700C      | TAN        | Small, Medium, Large, XL |
| SAN ANSELMO DS1 700C  | BLACK      | Large                    |
| SAN ANSELMO DS2 700C  | GREY       | Small, Medium, Large     |
| SAN RAFAEL DS1 700C   | BLACK      | X-Large                  |
| SAN RAFAEL DS2 700C   | GREY       | Medium, Large, X-Large   |
| 2021 HIDDEN CANYON 20 | BLUE       | 20"                      |
| BAYVIEW TRAIL 24      | BLUE       | 24"                      |
| BAYVIEW TRAIL 24      | CHARCOAL   | 24"                      |