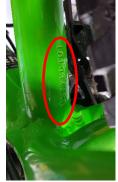

Above, serial number locations

What to Do: Check your serial numbers which you can find in the above locations on this website, <a href="www.marinbikes.biz/recall\_checks">www.marinbikes.biz/recall\_checks</a>. If your serial number is part of the recall get in touch with your local Marin dealer. Or contact your local Marin Dealer.